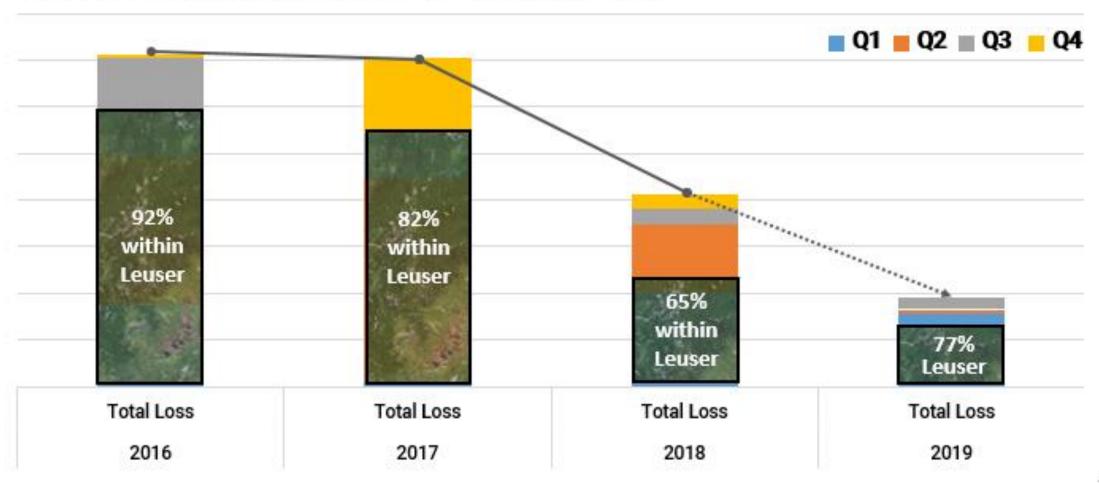

## Indonesia – Aceh Tamiang

A 60% drop in deforestation from 2016 to 2019 detected over Aceh Tamiang. The majority of remaining deforestation is mainly occuring within the boundaries of the Leuser Ecosystem.