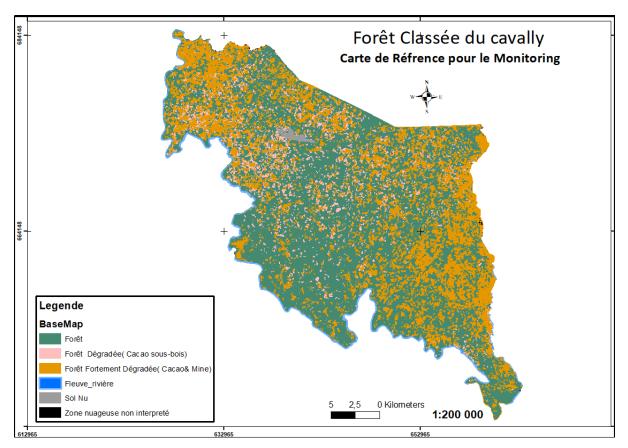

## Ivory Coast - Cavally

- November 2017 SODEFOR and Starling launch a pilot project for monitoring cocoa linked deforestation in the Cavally Forest
- SODEFOR needed a technology which would allow them to see disturbances under the forest canopy
- January 2018 Cavally Forest base map is published

State of the forest in January 2018