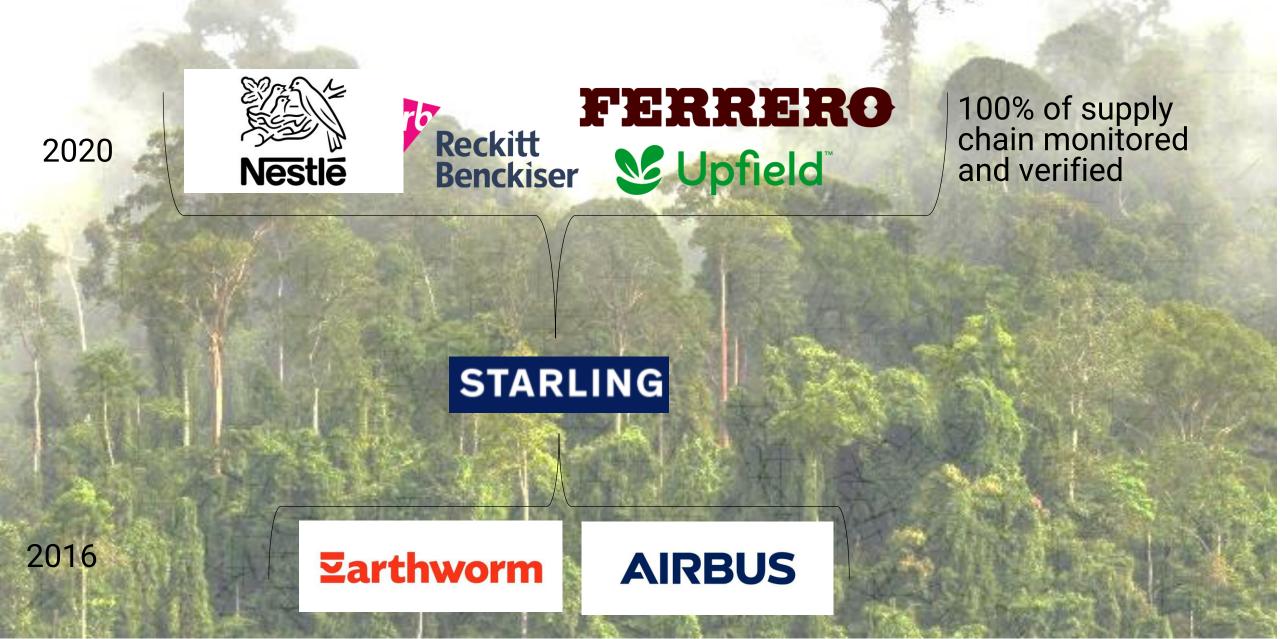

### No Deforestation commitments

2010: No Deforestation Company commitments (Nestlé, GAR etc...)

2014: New York Declaration Governments, UN

2020: Zero Net commitments Investors and corporates

How to implement?

How to verify?

Starling: a European tool to manage and verify