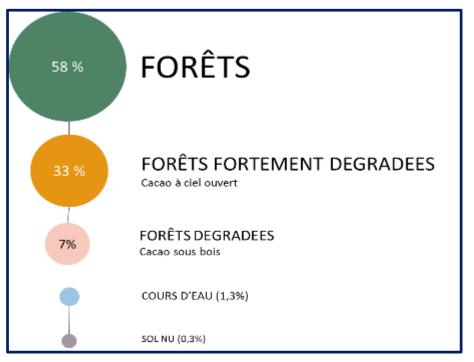

## Ivory Coast - Cavally

- November 2017 SODEFOR and Starling launch a pilot project for monitoring cocoa linked deforestation in the Cavally Forest
- SODEFOR needed a technology which would allow them to see disturbances under the forest canopy
- January 2018 Cavally Forest base map is published

State of the forest in January 2018