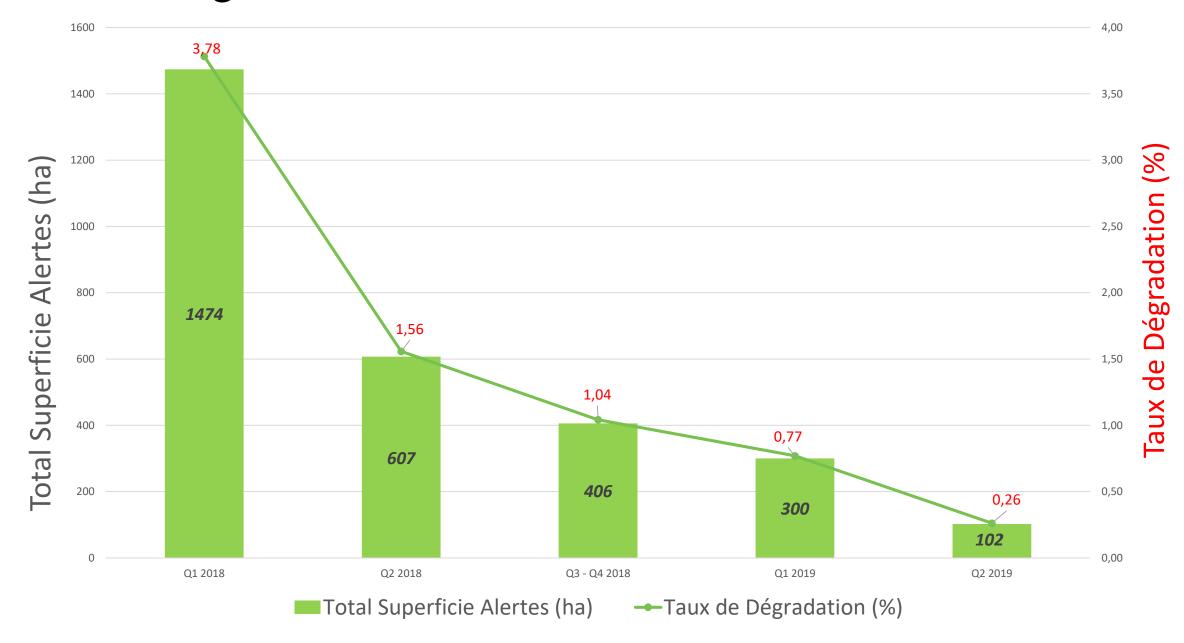

orested from 2016-2018

Deforestation dropping progressively in this time period



#### 1001 Smallholder Groups

Commodities generating income to farmers in one of poorest regions in Indonesia





## Indonesia – Aceh Tamiang

A 60% drop in deforestation from 2016 to 2019 detected over Aceh Tamiang. The majority of remaining deforestation is mainly occuring within the boundaries of the Leuser Ecosystem.





## Ivory Coast - Cavally

- November 2017 SODEFOR and Starling launch a pilot project for monitoring cocoa linked deforestation in the Cavally Forest
- SODEFOR needed a technology which would allow them to see disturbances under the forest canopy
- January 2018 Cavally Forest base map is published





State of the forest in January 2018





## Forest degradation Q1 2018 -> Q2 2019





# Beyond verification: a tool for **cooperation** between countries



https://www.youtube.com/watch?v=7dWCKV0v9nw