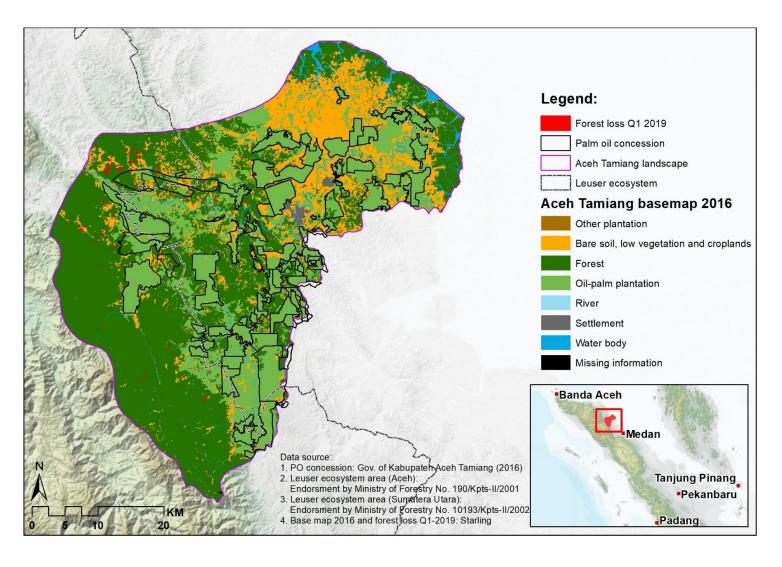

## Indonesia – Aceh Tamiang

#### 104 700 ha

Forest Cover in 2016, the project baseline year

#### 231000 ha

Land area of Aceh Tamiang

Focus Commodity
Key commodity in Aceh Tamiang. 38 oil
palm companies own 85 concessions covering 47,400 ha. There are 9 mills within 5 km of landscape

#### 1.617 ha deforested from 2016-2018

Deforestation dropping progressively in this time period

#### 1001 Smallholder Groups

Commodities generating income to farmers in one of poorest regions in Indonesia

## Indonesia – Aceh Tamiang

A 60% drop in deforestation from 2016 to 2019 detected over Aceh Tamiang. The majority of remaining deforestation is mainly occuring within the boundaries of the Leuser Ecosystem.